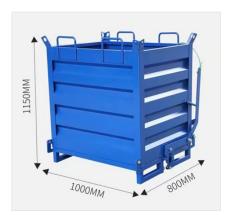

Because of its strong, good protection, and many specifications, it plays an important role in logistics and warehousing.

**Blue Turnover Box** Size:1000\*800\*800mm

**Blue Turnover Box** Size:1000\*800\*1150mm