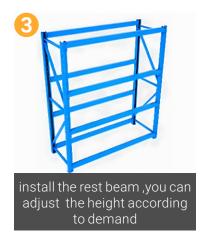

#### **Installation Steps**

| Brand Name      | YIYI Warehousing            |  |
|-----------------|-----------------------------|--|
| Place of Origin | Zhejiang, China             |  |
| Material        | High-quality steel          |  |
| Product name    | Stacking Warehouse Rack     |  |
| Weight Capacity | 500-5000kg/layer            |  |
| Surface         | Electrostatic spray surface |  |
| Thickness       | Customized                  |  |
| Product size    | Customized                  |  |
| Color           | RAL System                  |  |
| OEM&ODM         | Support                     |  |