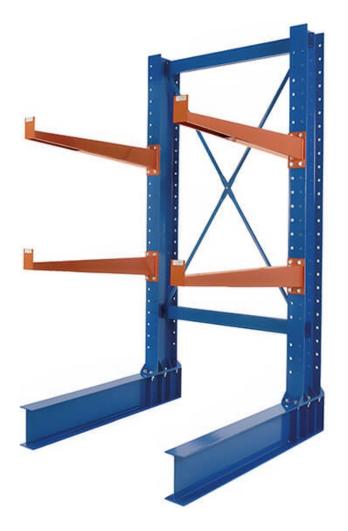

## **Cantilever Racking**

Cantilever shelf is one kind of special shelf structure composed of columns and cantilevers, which is mainly used to store long strips, plates, pipes and other irregular or long goods.

The cantilever shelf has the advantages of light structure, good load capacity and high space utilization. It can be flexibly designed and adjusted according to the characteristics and storage requirements of the goods, and adapt to different types and specifications of goods storage.

#### 1.Storage flexibility

The cantilever can be adjusted according to the length of the goods, which can adapt to the storage of goods of different lengths and make full use of the warehouse space.

#### 2. Unique structure

The unique cantilever design enables the shelf to store goods on one or both sides, and the layout is flexible

#### 3.Strong load capacity

Able to withstand heavy cargo, suitable for storage of heavy long goods For example, when storing large steel beams, it can ensure the stability and safety of the shelf

#### 4.Improve space utilization

Make full use of the vertical space of the warehouse and increase the storage capacity For example, in higher warehouses, multi-laver cantilever shelves can be built to improve the efficiency of space utilization.