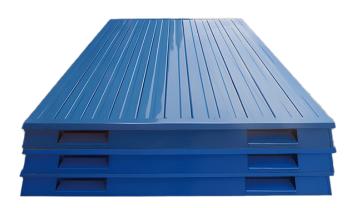

# **Stacking Racks Shelves**

Stacking Racks are a flexible and cost-effective storage solution for a variety of storage environments with different needs. These racking systems usually consist of sturdy metal frames or pallets that can be stacked on top of each other to increase storage space. They are designed to store products that do not fit into traditional pallet racking or shelving units.

# Can be used with a variety of shelves With tray function

- Durability: Able to withstand the wear and tear and stress of long-term use
- Stability: Designed to ensure stability when stacked, preventing tilting or collapsing
- Flexibility: The number of tiers and layout can be quickly adjusted as space and needs change
- Space saving: Stacked design maximizes the use of vertical space and reduces footprint
- Easy to assemble and disassemble : Can be easily assembled and reconfigured without complex tools
- Cost Effective: Lower initial cost compared to fixed shelving
- Versatility: Suitable for a wide range of storage needs, including tools, files. merchandise. etc