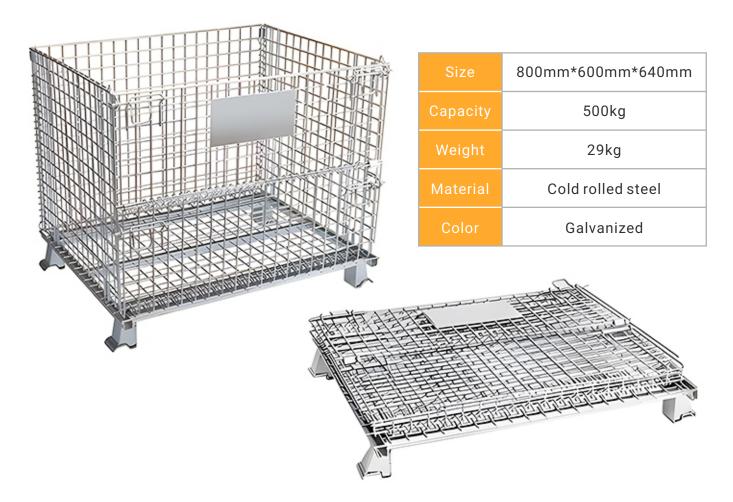

# **Storage Cages**

- Space optimization: Designed to improve space utilization in a warehouse or storage area.
- Tightness: Encrypted mesh to prevent leakage of small volume items.
- Structural Stability: Upgraded welding technology with fully welded reinforcement.
- Durability: Use of high strength materials such as carbon steel or stainless steel to resist daily wear and tear.
- Highly ventilated for airflow

# **Stacking Racks Shelves**

Stacking Racks are a flexible and cost-effective storage solution for a variety of storage environments with different needs. These racking systems usually consist of sturdy metal frames or pallets that can be stacked on top of each other to increase storage space. They are designed to store products that do not fit into traditional pallet racking or shelving units.