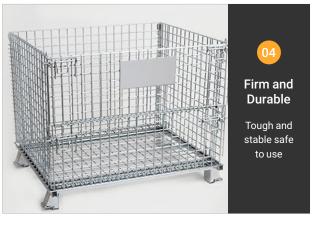

# **Storage Cages**

- Space optimization: Designed to improve space utilization in a warehouse or storage area.
- Tightness: Encrypted mesh to prevent leakage of small volume items.
- Structural Stability: Upgraded welding technology with fully welded reinforcement.
- Durability: Use of high strength materials such as carbon steel or stainless steel to resist daily wear and tear.
- Highly ventilated for airflow

# **Stacking Racks Shelves**

Stacking Racks are a flexible and cost-effective storage solution for a variety of storage environments with different needs. These racking systems usually consist of sturdy metal frames or pallets that can be stacked on top of each other to increase storage space. They are designed to store products that do not fit into traditional pallet racking or shelving units.