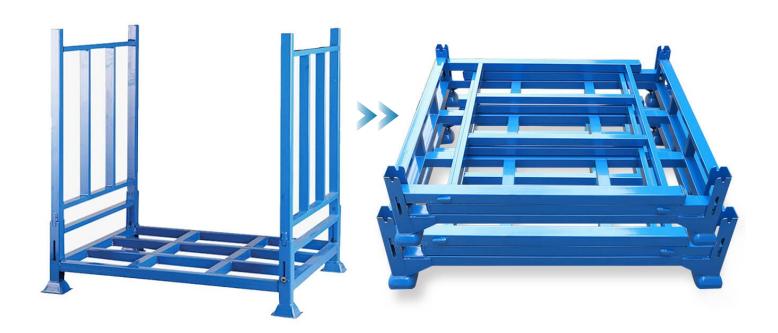

# **Stacking Racks Shelves**

Stacking Racks are a flexible and cost-effective storage solution for a variety of storage environments with different needs. These racking systems usually consist of sturdy metal frames or pallets that can be stacked on top of each other to increase storage space. They are designed to store products that do not fit into traditional pallet racking or shelving units.

# Can be used with a variety of shelves With tray function

- Durability: Able to withstand the wear and tear and stress of long-term use
- Stability: Designed to ensure stability when stacked, preventing tilting or collapsing
- Flexibility: The number of tiers and layout can be quickly adjusted as space and needs change
- Space saving: Stacked design maximizes the use of vertical space and reduces footprint
- Easy to assemble and disassemble : Can be easily assembled and reconfigured without complex tools
- Cost Effective: Lower initial cost compared to fixed shelving
- Versatility: Suitable for a wide range of storage needs, including tools, files. merchandise. etc