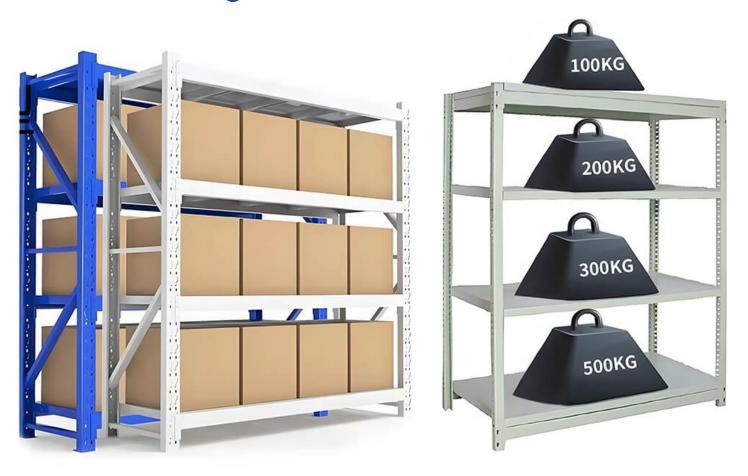

## **Light Warehouse Rack**

Light shelf is the kind of common storage equipment, occupies an important position in many storage solutions.

In practical applications, light shelves can be used in factory workshops, e-commerce warehouses, offices and other places. it can effectively classify and organize the goods, improve the efficiency of warehouse management, and facilitate the storage and inventory of goods. Whether it is a small business or a local area of a large warehouse, light shelves can play a unique role in providing convenient and efficient support for warehousing work.

## 置YIYIGROUP

Heavy-duty shelves are the most commonly used of shelves, usually have a larger carrying capacity and high stability, suitable for all kinds of large warehouses and logistics centers. The load capacity of heavy duty pallet steel frame is usually 1000-5000kg or even heavier. The height of each layer can be adjusted by itself, and the end and end can be connected infinitely to save costs.