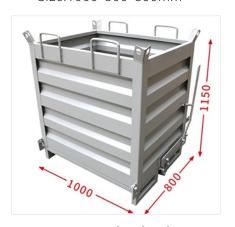

Because of its strong, good protection, and many specifications, it plays an important role in logistics and warehousing.

**Blue Turnover Box** Size:1000\*800\*800mm

**Blue Turnover Box** Size:1000\*800\*1150mm

With Cover Size:1000\*800\*800mm

Heavy Duty with Cover with Wheel Size:1000\*800\*840mm

With Cover Size:1000\*800\*800mm

**Grey with Wheel** Size:1000\*800\*1150mm

Heavy Duty with Wheel Size:1000\*800\*840mm