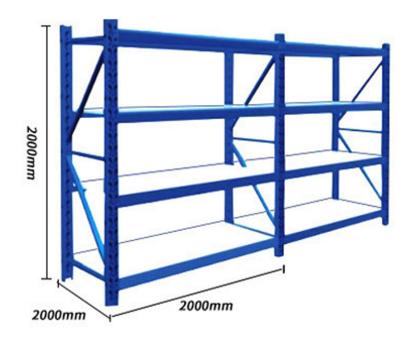

# **Stacking Warehouse Rack**

#### **Installation Steps**

| Brand Name      | YIYI Warehousing            |  |
|-----------------|-----------------------------|--|
| Place of Origin | Zhejiang, China             |  |
| Material        | High-quality steel          |  |
| Product name    | Stacking Warehouse Rack     |  |
| Weight Capacity | 500-5000kg/layer            |  |
| Surface         | Electrostatic spray surface |  |
| Thickness       | Customized                  |  |
| Product size    | Customized                  |  |
| Color           | RAL System                  |  |
| OEM&ODM         | Support                     |  |

### **Main Shelves and Auxiliary Shelves**

The main frame has two columns, and the subframehas one column, as shown in the following figure

#### **Main Shelves**

The main shelving has columns on both sides

#### **Sub-Shelves**

One side of the auxiliary shelving has columns