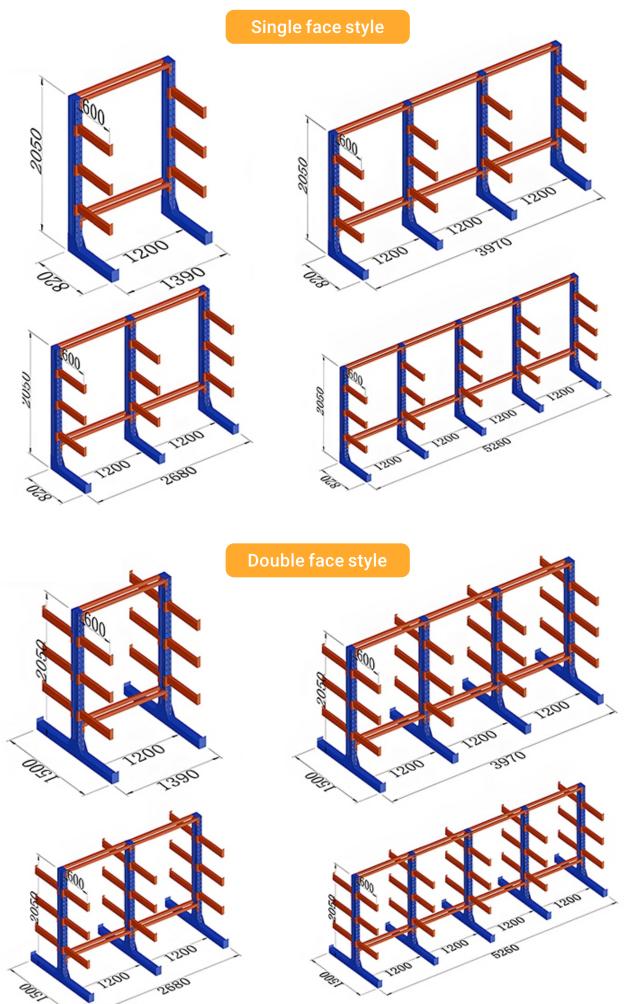

## **Cantilever Racking**

Cantilever shelf is one kind of special shelf structure composed of columns and cantilevers, which is mainly used to store long strips, plates, pipes and other irregular or long goods.

#### 1.Storage flexibility

The cantilever can be adjusted according to the length of the goods, which can adapt to the storage of goods of different lengths and make full use of the warehouse space.

#### 2. Unique structure

The unique cantilever design enables the shelf to store goods on one or both sides, and the layout is flexible

#### 4.Improve space utilization

Make full use of the vertical space of the warehouse and increase the storage capacity For example, in higher warehouses, multi-laver cantilever shelves can be built to improve the efficiency of space utilization.