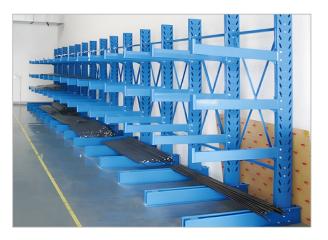

## **Cantilever Racking**

Cantilever shelf is one kind of special shelf structure composed of columns and cantilevers, which is mainly used to store long strips, plates, pipes and other irregular or long goods.

#### 2. Unique structure

The unique cantilever design enables the shelf to store goods on one or both sides, and the layout is flexible