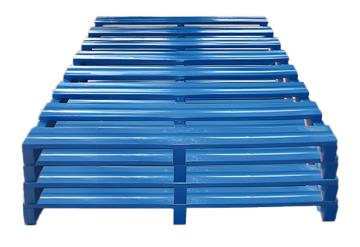

# **Stacking Racks Shelves**

Stacking Racks are a flexible and cost-effective storage solution for a variety of storage environments with different needs. These racking systems usually consist of sturdy metal frames or pallets that can be stacked on top of each other to increase storage space. They are designed to store products that do not fit into traditional pallet racking or shelving units.

# Can be used with a variety of shelves With tray function

- Durability: Able to withstand the wear and tear and stress of long-term use
- Stability: Designed to ensure stability when stacked, preventing tilting or collapsing
- Flexibility: The number of tiers and layout can be quickly adjusted as space and needs change
- Space saving: Stacked design maximizes the use of vertical space and reduces footprint
- Easy to assemble and disassemble : Can be easily assembled and reconfigured without complex tools
- Cost Effective: Lower initial cost compared to fixed shelving
- Versatility: Suitable for a wide range of storage needs, including tools, files. merchandise. etc