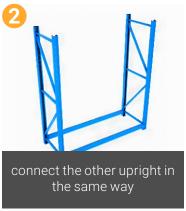

#### **Installation Steps**

| Brand Name      | YIYI Warehousing            |  |
|-----------------|-----------------------------|--|
| Place of Origin | Zhejiang, China             |  |
| Material        | High-quality steel          |  |
| Product name    | Stacking Warehouse Rack     |  |
| Weight Capacity | 500-5000kg/layer            |  |
| Surface         | Electrostatic spray surface |  |
| Thickness       | Customized                  |  |
| Product size    | Customized                  |  |
| Color           | RAL System                  |  |
| OEM&ODM         | Support                     |  |