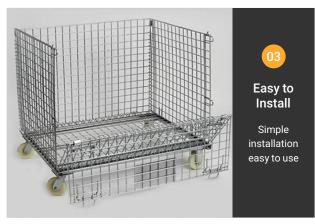

# **Storage Cages**

- Space optimization: Designed to improve space utilization in a warehouse or storage area.
- Tightness: Encrypted mesh to prevent leakage of small volume items.
- Structural Stability: Upgraded welding technology with fully welded reinforcement.
- Durability: Use of high strength materials such as carbon steel or stainless steel to resist daily wear and tear.
- Highly ventilated for airflow

# **Stacking Racks Shelves**

Stacking Racks are a flexible and cost-effective storage solution for a variety of storage environments with different needs. These racking systems usually consist of sturdy metal frames or pallets that can be stacked on top of each other to increase storage space. They are designed to store products that do not fit into traditional pallet racking or shelving units.