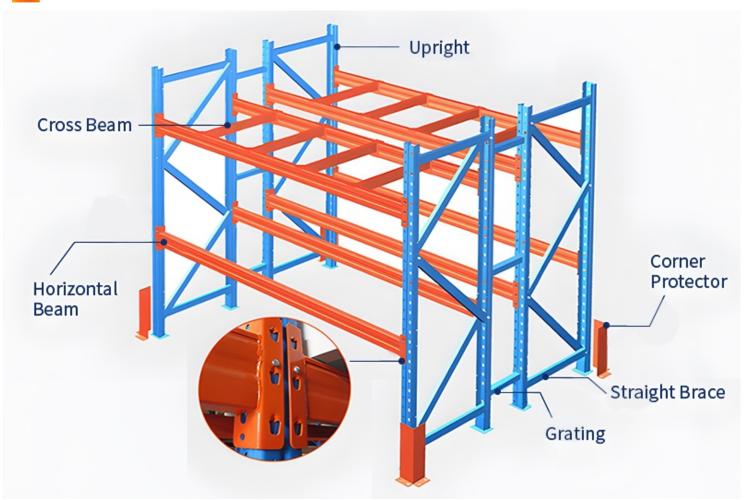

### **Heavy Duty Warehouse Rack**

## 置YIYIGROUP

Heavy-duty shelves are the most commonly used of shelves, usually have a larger carrying capacity and high stability, suitable for all kinds of large warehouses and logistics centers. The load capacity of heavy duty pallet steel frame is usually 1000-5000kg or even heavier. The height of each layer can be adjusted by itself, and the end and end can be connected infinitely to save costs.