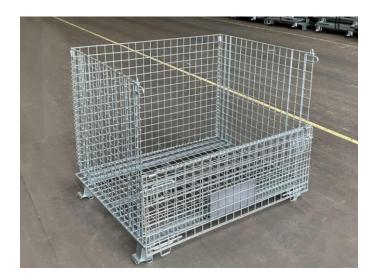

# **Storage Cages**

- Space optimization: Designed to improve space utilization in a warehouse or storage area.
- Tightness: Encrypted mesh to prevent leakage of small volume items.
- Structural Stability: Upgraded welding technology with fully welded reinforcement.
- Durability: Use of high strength materials such as carbon steel or stainless steel to resist daily wear and tear.
- Highly ventilated for airflow