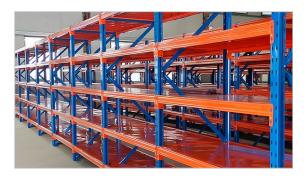

### **Heavy Duty Warehouse Rack**

## 置YIYIGROUP

Heavy-duty shelves are the most commonly used of shelves, usually have a larger carrying capacity and high stability, suitable for all kinds of large warehouses and logistics centers. The load capacity of heavy duty pallet steel frame is usually 1000-5000kg or even heavier. The height of each layer can be adjusted by itself, and the end and end can be connected infinitely to save costs.