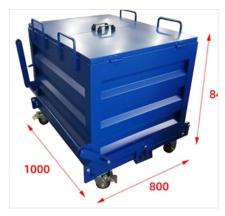

With Cover Size:1000\*800\*800mm

Heavy Duty with Cover with Wheel Size:1000\*800\*840mm

With Cover Size:1000\*800\*800mm

**Grey with Wheel** Size:1000\*800\*1150mm

Heavy Duty with Wheel Size:1000\*800\*840mm