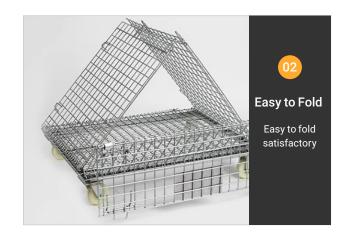

# **Storage Cages**

- Space optimization: Designed to improve space utilization in a warehouse or storage area.
- Tightness: Encrypted mesh to prevent leakage of small volume items.
- Structural Stability: Upgraded welding technology with fully welded reinforcement.
- Durability: Use of high strength materials such as carbon steel or stainless steel to resist daily wear and tear.
- Highly ventilated for airflow

# **Stacking Racks Shelves**

Stacking Racks are a flexible and cost-effective storage solution for a variety of storage environments with different needs. These racking systems usually consist of sturdy metal frames or pallets that can be stacked on top of each other to increase storage space. They are designed to store products that do not fit into traditional pallet racking or shelving units.