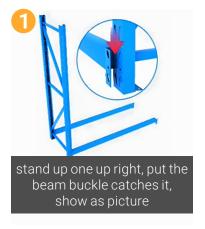

# The illustration of combined use of main and auxiliary shelving

Column Butterfly Hole

Butterfly Hole

Cross Beam Buckle