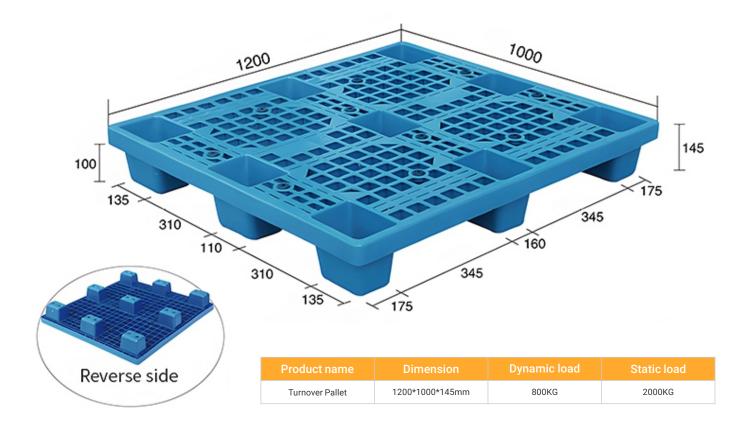

# **Turnover Pallet**

| Brand Name                 | YIYI Warehousing            |  |
|----------------------------|-----------------------------|--|
| Place of Origin            | Zhejiang, China             |  |
| Material                   | High-quality steel          |  |
| Product name               | Stacking Warehouse Rack     |  |
| Application<br>Environment | 500-5000kg/layer            |  |
| Dynamic Load               | Electrostatic spray surface |  |
| Logo                       | Customized                  |  |
| Product size               | Customized                  |  |
| Color                      | RAL System                  |  |
| OEM&ODM                    | Support                     |  |

www.yiyindustrial.com industrial@nbstkg.com

The turnover plastic pallet is the one of many pallet types and has been widely used in the modern logistics industry.

It is mainly made of high-qualty plastic material, which gives it a series of unique advantages. First of all, the plastic tray is light in texture. which is convenient for manual handling and operation, and reduces labor intensity. Secondly, it has good corrosion resistance and can be used for a long time in harsh environments such as humidity, acid and alkali without being damaged.

In practical application, the turnover plastic pallet can realize the standardized storage and management of goods in the storage link and improve the utilization rate of warehouse space. In the process of transportation, it can perfectly cooperate with forklifts, pallet trucks and other equipment to improve the efficiency of loading, unloading and transportation. On the production line. it is convenient for the circulation and transportation of goods to ensure the smooth production process.