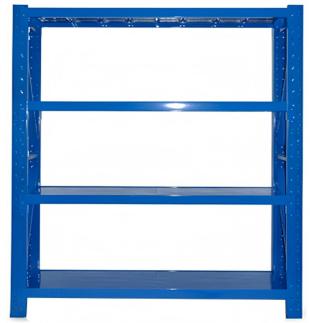

### **Heavy Duty Warehouse Rack**

## 置YIYIGROUP

Heavy-duty shelves are the most commonly used of shelves, usually have a larger carrying capacity and high stability, suitable for all kinds of large warehouses and logistics centers. The load capacity of heavy duty pallet steel frame is usually 1000-5000kg or even heavier. The height of each layer can be adjusted by itself, and the end and end can be connected infinitely to save costs.