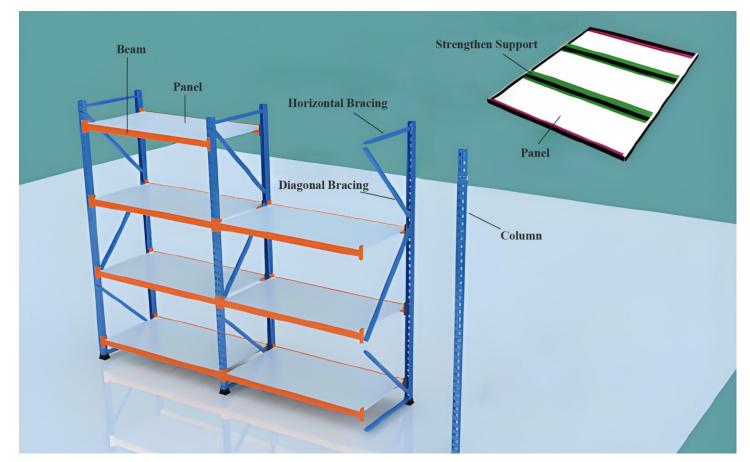

### **Main Shelves and Auxiliary Shelves**

The main frame has two columns, and the subframehas one column, as shown in the following figure

# The illustration of combined use of main and auxiliary shelving

Column Butterfly Hole

Butterfly Hole

Cross Beam Buckle