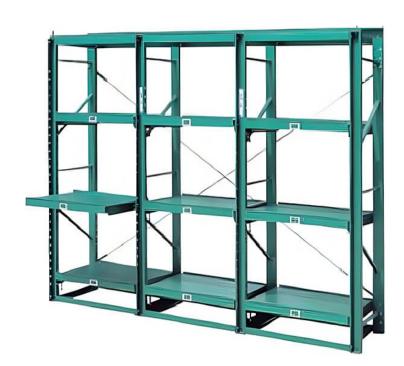

### **Main Shelves and Auxiliary Shelves**

The main frame has two columns, and the subframehas one column, as shown in the following figure

#### **Main Shelves**

The main shelving has columns on both sides

#### **Sub-Shelves**

One side of the auxiliary shelving has columns

# The illustration of combined use of main and auxiliary shelving

Column Butterfly Hole

Butterfly Hole

Cross Beam Buckle