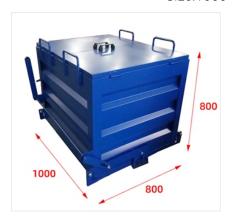

Because of its strong, good protection, and many specifications, it plays an important role in logistics and warehousing.

**Blue Turnover Box** Size:1000\*800\*800mm

**Blue Turnover Box** Size:1000\*800\*1150mm

With Cover Size:1000\*800\*800mm

Heavy Duty with Cover with Wheel Size:1000\*800\*840mm

With Cover Size:1000\*800\*800mm

**Grey with Wheel** Size:1000\*800\*1150mm

Heavy Duty with Wheel Size:1000\*800\*840mm