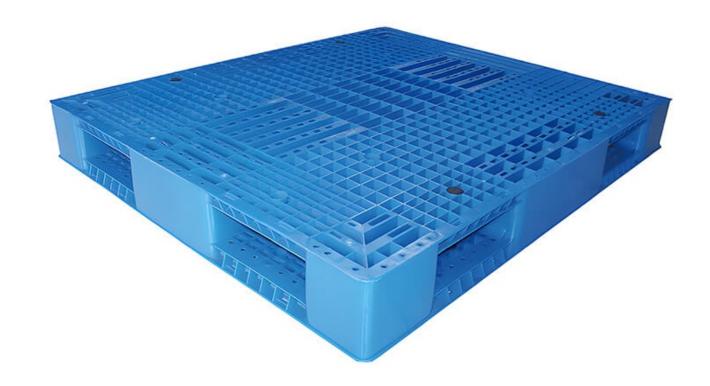

www.yiyindustrial.com industrial@nbstkg.com

The turnover plastic pallet is the one of many pallet types and has been widely used in the modern logistics industry.

It is mainly made of high-qualty plastic material, which gives it a series of unique advantages. First of all, the plastic tray is light in texture. which is convenient for manual handling and operation, and reduces labor intensity. Secondly, it has good corrosion resistance and can be used for a long time in harsh environments such as humidity, acid and alkali without being damaged.

In practical application, the turnover plastic pallet can realize the standardized storage and management of goods in the storage link and improve the utilization rate of warehouse space. In the process of transportation, it can perfectly cooperate with forklifts, pallet trucks and other equipment to improve the efficiency of loading, unloading and transportation. On the production line. it is convenient for the circulation and transportation of goods to ensure the smooth production process.