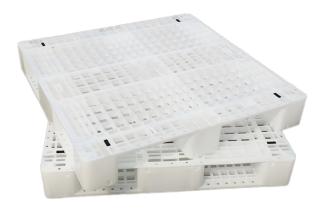

# **Turnover Pallet**

| Brand Name                 | YIYI Warehousing            |  |
|----------------------------|-----------------------------|--|
| Place of Origin            | Zhejiang, China             |  |
| Material                   | High-quality steel          |  |
| Product name               | Stacking Warehouse Rack     |  |
| Application<br>Environment | 500-5000kg/layer            |  |
| Dynamic Load               | Electrostatic spray surface |  |
| Logo                       | Customized                  |  |
| Product size               | Customized                  |  |
| Color                      | RAL System                  |  |
| OEM&ODM                    | Support                     |  |

www.yiyindustrial.com industrial@nbstkg.com

The turnover plastic pallet is the one of many pallet types and has been widely used in the modern logistics industry.

It is mainly made of high-qualty plastic material, which gives it a series of unique advantages. First of all, the plastic tray is light in texture. which is convenient for manual handling and operation, and reduces labor intensity. Secondly, it has good corrosion resistance and can be used for a long time in harsh environments such as humidity, acid and alkali without being damaged.

In practical application, the turnover plastic pallet can realize the standardized storage and management of goods in the storage link and improve the utilization rate of warehouse space. In the process of transportation, it can perfectly cooperate with forklifts, pallet trucks and other equipment to improve the efficiency of loading, unloading and transportation. On the production line. it is convenient for the circulation and transportation of goods to ensure the smooth production process.