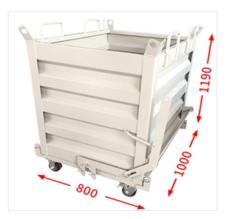

Because of its strong, good protection, and many specifications, it plays an important role in logistics and warehousing.

**Blue Turnover Box** Size:1000\*800\*800mm

**Blue Turnover Box** Size:1000\*800\*1150mm

With Cover Size:1000\*800\*800mm

Heavy Duty with Cover with Wheel Size:1000\*800\*840mm

With Cover Size:1000\*800\*800mm

**Grey with Wheel** Size:1000\*800\*1150mm

Heavy Duty with Wheel Size:1000\*800\*840mm

**Grey Heavy Duty with Cover with Wheel**Size:1000\*800\*1190mm