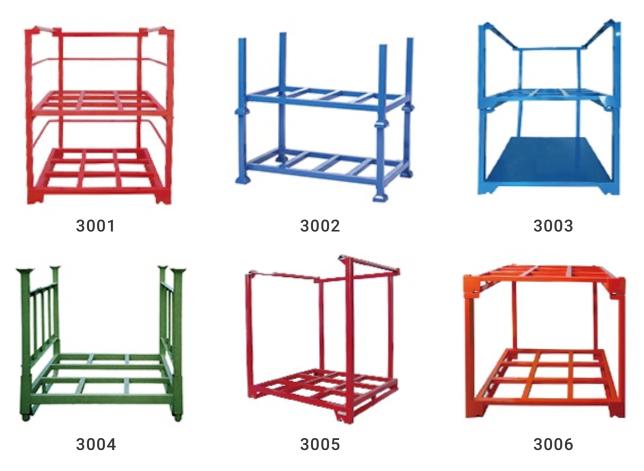

# **Stacking Racks Shelves**

Stacking Racks are a flexible and cost-effective storage solution for a variety of storage environments with different needs. These racking systems usually consist of sturdy metal frames or pallets that can be stacked on top of each other to increase storage space. They are designed to store products that do not fit into traditional pallet racking or shelving units.

# Can be used with a variety of shelves With tray function

- Durability: Able to withstand the wear and tear and stress of long-term use
- Stability: Designed to ensure stability when stacked, preventing tilting or collapsing
- Flexibility: The number of tiers and layout can be quickly adjusted as space and needs change
- Space saving: Stacked design maximizes the use of vertical space and reduces footprint
- Easy to assemble and disassemble : Can be easily assembled and reconfigured without complex tools
- Cost Effective: Lower initial cost compared to fixed shelving
- Versatility: Suitable for a wide range of storage needs, including tools, files. merchandise. etc