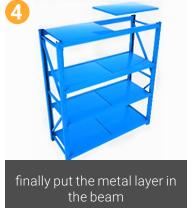

### **Main Shelves and Auxiliary Shelves**

The main frame has two columns, and the subframehas one column, as shown in the following figure

# The illustration of combined use of main and auxiliary shelving

Column Butterfly Hole

Butterfly Hole

Cross Beam Buckle