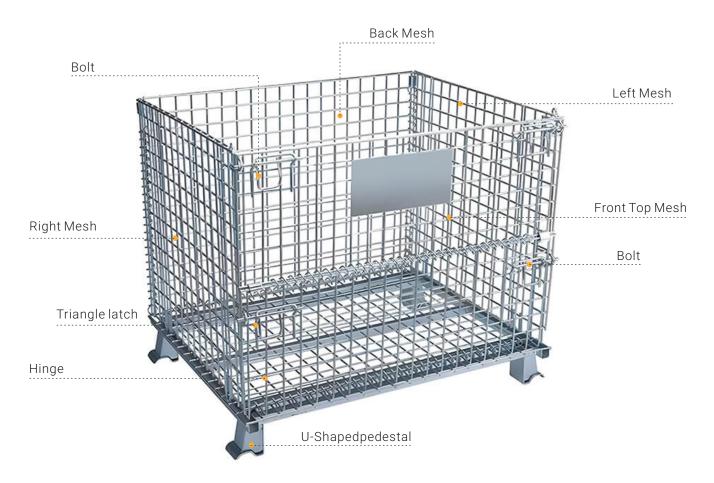

# **Storage Cages**

- Space optimization: Designed to improve space utilization in a warehouse or storage area.
- Tightness: Encrypted mesh to prevent leakage of small volume items.
- Structural Stability: Upgraded welding technology with fully welded reinforcement.
- Durability: Use of high strength materials such as carbon steel or stainless steel to resist daily wear and tear.
- Highly ventilated for airflow