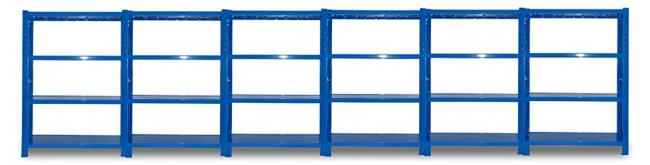

## **Light Warehouse Rack**

Light shelf is the kind of common storage equipment, occupies an important position in many storage solutions.

In practical applications, light shelves can be used in factory workshops, e-commerce warehouses, offices and other places. it can effectively classify and organize the goods, improve the efficiency of warehouse management, and facilitate the storage and inventory of goods. Whether it is a small business or a local area of a large warehouse, light shelves can play a unique role in providing convenient and efficient support for warehousing work.