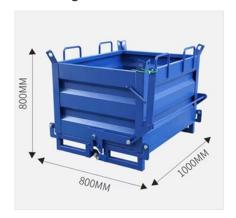

Because of its strong, good protection, and many specifications, it plays an important role in logistics and warehousing.

**Blue Turnover Box** Size:1000\*800\*800mm

**Blue Turnover Box** Size:1000\*800\*1150mm