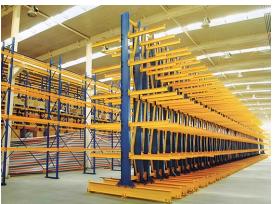

## **Cantilever Racking**

Cantilever shelf is one kind of special shelf structure composed of columns and cantilevers, which is mainly used to store long strips, plates, pipes and other irregular or long goods.

The cantilever shelf has the advantages of light structure, good load capacity and high space utilization. It can be flexibly designed and adjusted according to the characteristics and storage requirements of the goods, and adapt to different types and specifications of goods storage.

#### 1.Storage flexibility

The cantilever can be adjusted according to the length of the goods, which can adapt to the storage of goods of different lengths and make full use of the warehouse space.

#### 2. Unique structure

The unique cantilever design enables the shelf to store goods on one or both sides, and the layout is flexible

#### 3.Strong load capacity

Able to withstand heavy cargo, suitable for storage of heavy long goods For example, when storing large steel beams, it can ensure the stability and safety of the shelf

#### 4.Improve space utilization

Make full use of the vertical space of the warehouse and increase the storage capacity For example, in higher warehouses, multi-laver cantilever shelves can be built to improve the efficiency of space utilization.