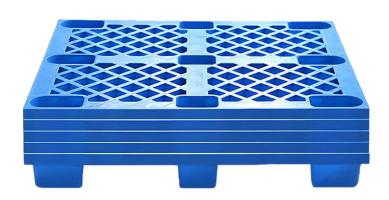

# **Turnover Pallet**

| Brand Name                 | YIYI Warehousing            |  |
|----------------------------|-----------------------------|--|
| Place of Origin            | Zhejiang, China             |  |
| Material                   | High-quality steel          |  |
| Product name               | Stacking Warehouse Rack     |  |
| Application<br>Environment | 500-5000kg/layer            |  |
| Dynamic Load               | Electrostatic spray surface |  |
| Logo                       | Customized                  |  |
| Product size               | Customized                  |  |
| Color                      | RAL System                  |  |
| OEM&ODM                    | Support                     |  |

www.yiyindustrial.com industrial@nbstkg.com

The turnover plastic pallet is the one of many pallet types and has been widely used in the modern logistics industry.

It is mainly made of high-qualty plastic material, which gives it a series of unique advantages. First of all, the plastic tray is light in texture. which is convenient for manual handling and operation, and reduces labor intensity. Secondly, it has good corrosion resistance and can be used for a long time in harsh environments such as humidity, acid and alkali without being damaged.

In practical application, the turnover plastic pallet can realize the standardized storage and management of goods in the storage link and improve the utilization rate of warehouse space. In the process of transportation, it can perfectly cooperate with forklifts, pallet trucks and other equipment to improve the efficiency of loading, unloading and transportation. On the production line. it is convenient for the circulation and transportation of goods to ensure the smooth production process.