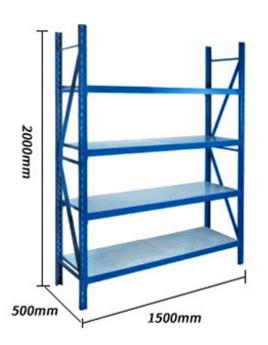

# **Stacking Warehouse Rack**

#### **Installation Steps**

| Brand Name      | YIYI Warehousing            |  |
|-----------------|-----------------------------|--|
| Place of Origin | Zhejiang, China             |  |
| Material        | High-quality steel          |  |
| Product name    | Stacking Warehouse Rack     |  |
| Weight Capacity | 500-5000kg/layer            |  |
| Surface         | Electrostatic spray surface |  |
| Thickness       | Customized                  |  |
| Product size    | Customized                  |  |
| Color           | RAL System                  |  |
| OEM&ODM         | Support                     |  |