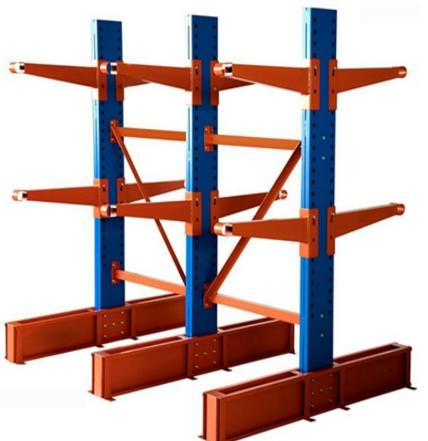

## **Cantilever Racking**

Cantilever shelf is one kind of special shelf structure composed of columns and cantilevers, which is mainly used to store long strips, plates, pipes and other irregular or long goods.

#### 3.Strong load capacity

Able to withstand heavy cargo, suitable for storage of heavy long goods For example, when storing large steel beams, it can ensure the stability and safety of the shelf