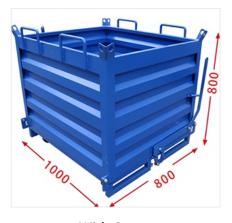

Because of its strong, good protection, and many specifications, it plays an important role in logistics and warehousing.

**Blue Turnover Box** Size:1000\*800\*800mm

**Blue Turnover Box** Size:1000\*800\*1150mm

With Cover Size:1000\*800\*800mm

Heavy Duty with Cover with Wheel Size:1000\*800\*840mm

With Cover Size:1000\*800\*800mm

**Grey with Wheel** Size:1000\*800\*1150mm

Heavy Duty with Wheel Size:1000\*800\*840mm