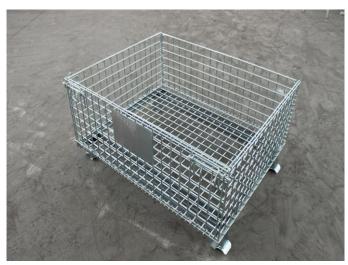

# **Storage Cages**

- Space optimization: Designed to improve space utilization in a warehouse or storage area.
- Tightness: Encrypted mesh to prevent leakage of small volume items.
- Structural Stability: Upgraded welding technology with fully welded reinforcement.
- Durability: Use of high strength materials such as carbon steel or stainless steel to resist daily wear and tear.
- Highly ventilated for airflow