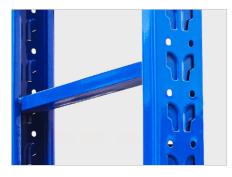

### **Main Shelves and Auxiliary Shelves**

The main frame has two columns, and the subframehas one column, as shown in the following figure

# The illustration of combined use of main and auxiliary shelving

Column Butterfly Hole

Butterfly Hole

Cross Beam Buckle