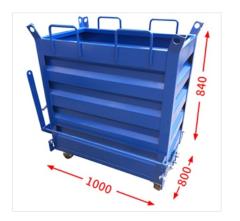

Because of its strong, good protection, and many specifications, it plays an important role in logistics and warehousing.

**Blue Turnover Box** Size:1000\*800\*800mm

**Blue Turnover Box** Size:1000\*800\*1150mm

With Cover Size:1000\*800\*800mm

Heavy Duty with Cover with Wheel Size:1000\*800\*840mm

With Cover Size:1000\*800\*800mm

**Grey with Wheel** Size:1000\*800\*1150mm

Heavy Duty with Wheel Size:1000\*800\*840mm

**Grey Heavy Duty with Cover with Wheel**Size:1000\*800\*1190mm