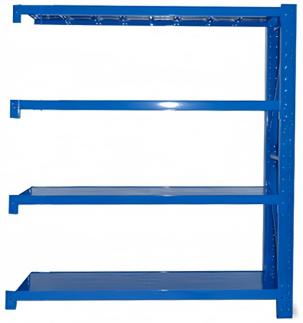

### **Heavy Duty Warehouse Rack**

## 置YIYIGROUP

Heavy-duty shelves are the most commonly used of shelves, usually have a larger carrying capacity and high stability, suitable for all kinds of large warehouses and logistics centers. The load capacity of heavy duty pallet steel frame is usually 1000-5000kg or even heavier. The height of each layer can be adjusted by itself, and the end and end can be connected infinitely to save costs.