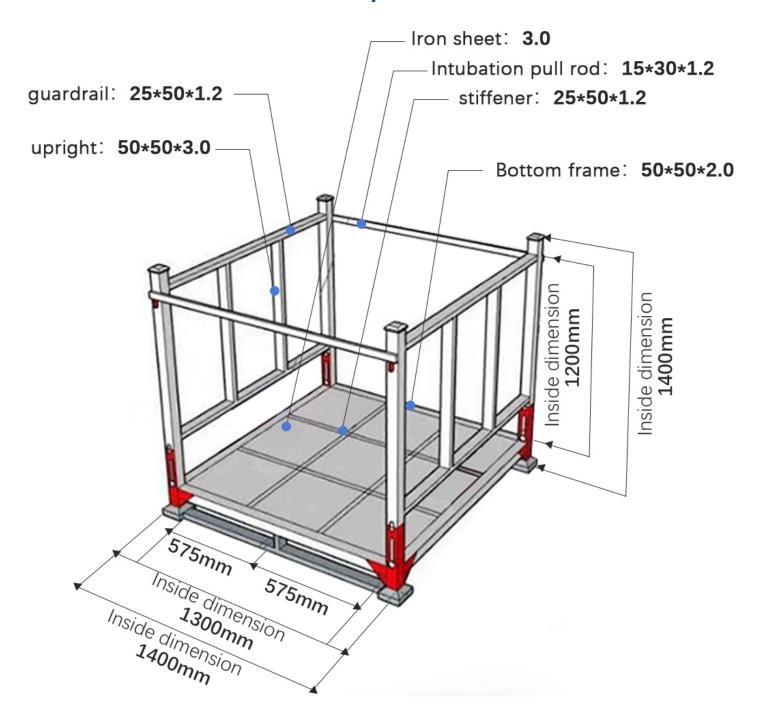

# **Storage Cages**

- Space optimization: Designed to improve space utilization in a warehouse or storage area.
- Tightness: Encrypted mesh to prevent leakage of small volume items.
- Structural Stability: Upgraded welding technology with fully welded reinforcement.
- Durability: Use of high strength materials such as carbon steel or stainless steel to resist daily wear and tear.
- Highly ventilated for airflow