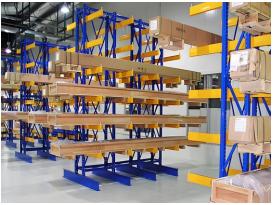

## **Cantilever Racking**

Cantilever shelf is one kind of special shelf structure composed of columns and cantilevers, which is mainly used to store long strips, plates, pipes and other irregular or long goods.

The cantilever shelf has the advantages of light structure, good load capacity and high space utilization. It can be flexibly designed and adjusted according to the characteristics and storage requirements of the goods, and adapt to different types and specifications of goods storage.

#### 1.Storage flexibility

The cantilever can be adjusted according to the length of the goods, which can adapt to the storage of goods of different lengths and make full use of the warehouse space.

#### 2. Unique structure

The unique cantilever design enables the shelf to store goods on one or both sides, and the layout is flexible

#### 3.Strong load capacity

Able to withstand heavy cargo, suitable for storage of heavy long goods For example, when storing large steel beams, it can ensure the stability and safety of the shelf

#### 4.Improve space utilization

Make full use of the vertical space of the warehouse and increase the storage capacity For example, in higher warehouses, multi-laver cantilever shelves can be built to improve the efficiency of space utilization.