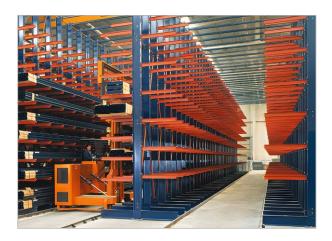

## **Cantilever Racking**

Cantilever shelf is one kind of special shelf structure composed of columns and cantilevers, which is mainly used to store long strips, plates, pipes and other irregular or long goods.

The cantilever shelf has the advantages of light structure, good load capacity and high space utilization. It can be flexibly designed and adjusted according to the characteristics and storage requirements of the goods, and adapt to different types and specifications of goods storage.