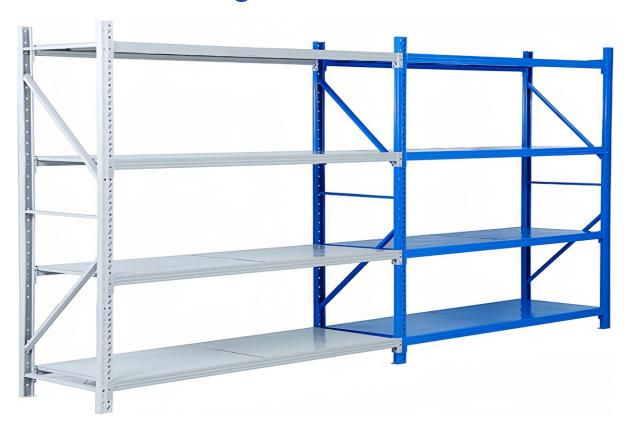

### **Main Shelves and Auxiliary Shelves**

The main frame has two columns, and the subframehas one column, as shown in the following figure

#### **Main Shelves**

The main shelving has columns on both sides

#### **Sub-Shelves**

One side of the auxiliary shelving has columns