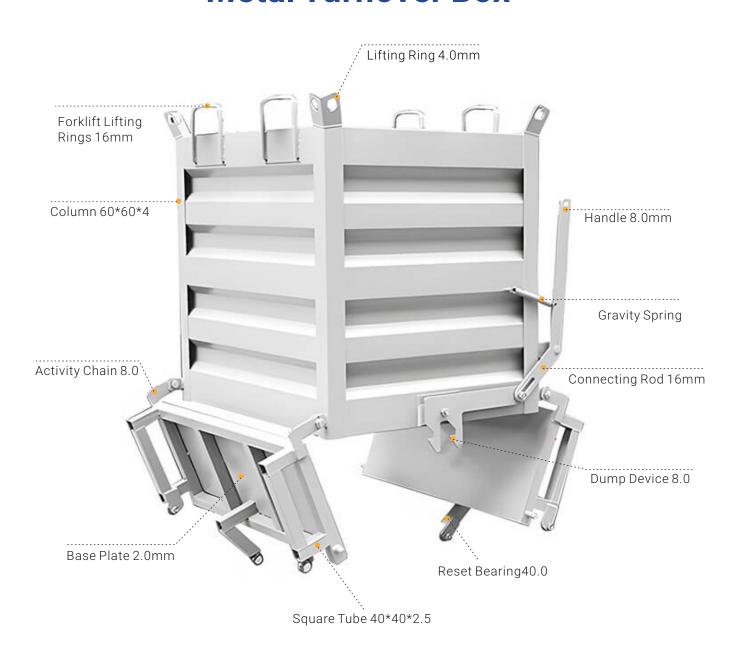

### **Metal Turnover Box**

#### 1.High strength and durability

Made of metal, strong structure, able to withstand frequent use and heavy cargo, long service life.

#### 2.Good carrying capacity

Can carry a large number of goods to meet the needs of large-scale logistics and warehousing.

#### 3. High reusability

As long as proper maintenance, can be used repeatedly, reduce costs.

#### 4.Easy to customize

It can be customized according to special needs, such as adding special fixtures or changing the size.

#### 5.Good stability

It is not easy to dump during handling and stacking, ensuring the safety of goods and personnel.

### **置YIYIGROUP**

Metal turnover box is an important instrument of modern logistics and storage.

It is generally made of high-quality steel, strong structure. can withstand heavy pressure. Reoular appearance, easy to stack, save space.

Excellent protective performance, can effectively protect the goods from damage and pollution, good sealing can be moisture-proof.

There are a variety of specifications and capacity options, but also can be equipped with a divider to facilitate the classification of goods.