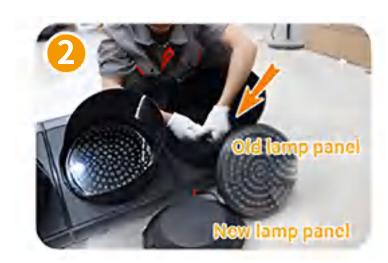

### Installation procedure

Remove the original lamp panel

**Insert new light cable** 

Unscrew the cable and unplug it

**Install new light panel** 

| Luminous unit            | Ф100mm                        |
|--------------------------|-------------------------------|
| Shell material           | Engineering plastics          |
| Product weight           | About 1.25 KG                 |
| dimension                | 495*185*100 mm                |
| Package size             | 575*270*240mm                 |
| Power source             | Constant current power supply |
| Operating voltage        | AC 176V ~ 264V                |
| Operating frequency      | 48HZ ~ 52HZ                   |
| Insulation resistance    | ≥500MΩ                        |
| Operating temperature    | -40°C - 80°C                  |
| Class of protection      | IP53                          |
| Service life             | >50000h                       |
| Vibration resistance     | Meet the requirements         |
| Wind pressure resistance | Meet the requirements         |