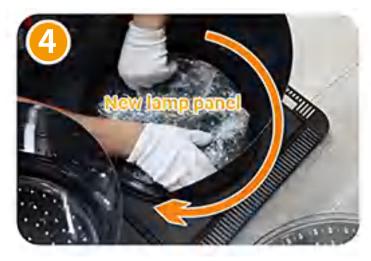

### Installation procedure

Remove the original lamp panel

**Insert new light cable** 

Unscrew the cable and unplug it

**Install new light panel** 

| Luminous unit            | Ф100mm                        |
|--------------------------|-------------------------------|
| Shell material           | Engineering plastics          |
| Product weight           | About 1.25 KG                 |
| dimension                | 495*185*100 mm                |
| Package size             | 575*270*240mm                 |
| Power source             | Constant current power supply |
| Operating voltage        | AC 176V ~ 264V                |
| Operating frequency      | 48HZ ~ 52HZ                   |
| Insulation resistance    | ≥500MΩ                        |
| Operating temperature    | -40°C - 80°C                  |
| Class of protection      | IP53                          |
| Service life             | >50000h                       |
| Vibration resistance     | Meet the requirements         |
| Wind pressure resistance | Meet the requirements         |