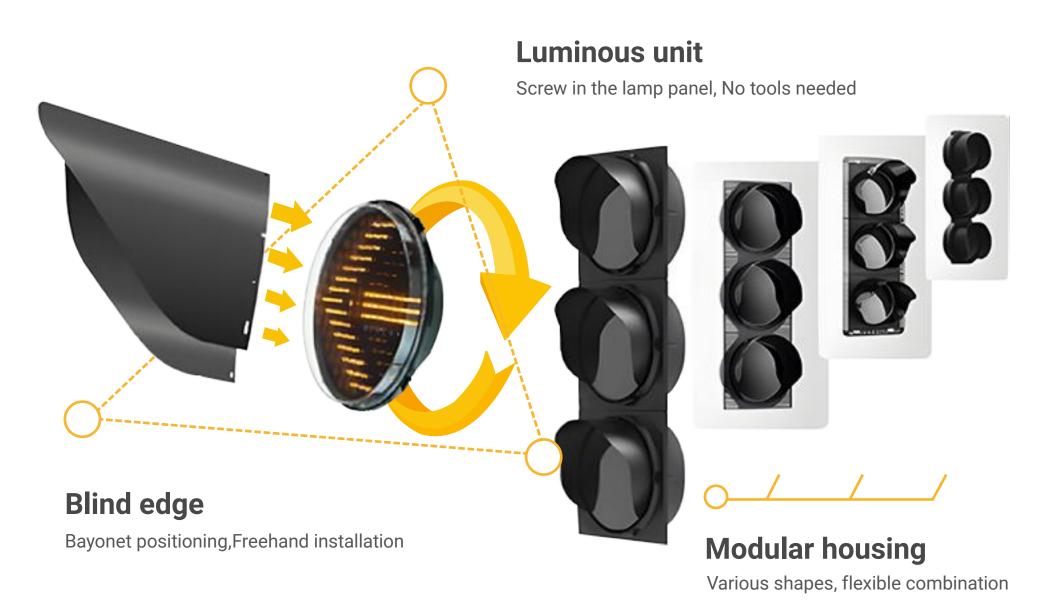

#### **Easy to install**

Light unit, there are a variety of styles to choose from, no installation, experience can be assembled and repaired in a moment.

### Installation procedure

Remove the original lamp panel

**Insert new light cable** 

Unscrew the cable and unplug it

**Install new light panel** 

| Luminous unit            | Ф100mm                        |
|--------------------------|-------------------------------|
| Shell material           | Engineering plastics          |
| Product weight           | About 1.25 KG                 |
| dimension                | 495*185*100 mm                |
| Package size             | 575*270*240mm                 |
| Power source             | Constant current power supply |
| Operating voltage        | AC 176V ~ 264V                |
| Operating frequency      | 48HZ ~ 52HZ                   |
| Insulation resistance    | ≥500MΩ                        |
| Operating temperature    | -40°C - 80°C                  |
| Class of protection      | IP53                          |
| Service life             | >50000h                       |
| Vibration resistance     | Meet the requirements         |
| Wind pressure resistance | Meet the requirements         |