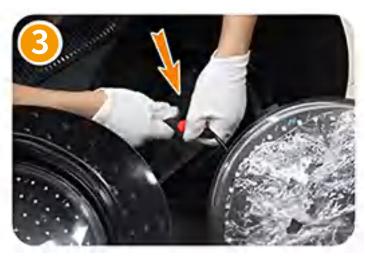

### Installation procedure

Remove the original lamp panel

**Insert new light cable** 

Unscrew the cable and unplug it

**Install new light panel** 

| Luminous unit            | Ф100mm                        |
|--------------------------|-------------------------------|
| Shell material           | Engineering plastics          |
| Product weight           | About 1.25 KG                 |
| dimension                | 495*185*100 mm                |
| Package size             | 575*270*240mm                 |
| Power source             | Constant current power supply |
| Operating voltage        | AC 176V ~ 264V                |
| Operating frequency      | 48HZ ~ 52HZ                   |
| Insulation resistance    | ≥500MΩ                        |
| Operating temperature    | -40°C - 80°C                  |
| Class of protection      | IP53                          |
| Service life             | >50000h                       |
| Vibration resistance     | Meet the requirements         |
| Wind pressure resistance | Meet the requirements         |