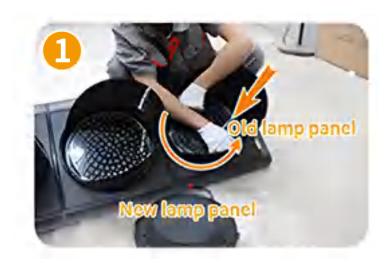

### Installation procedure

Remove the original lamp panel

**Insert new light cable** 

Unscrew the cable and unplug it

**Install new light panel** 

| Luminous unit            | Ф100mm                        |
|--------------------------|-------------------------------|
| Shell material           | Engineering plastics          |
| Product weight           | About 1.25 KG                 |
| dimension                | 495*185*100 mm                |
| Package size             | 575*270*240mm                 |
| Power source             | Constant current power supply |
| Operating voltage        | AC 176V ~ 264V                |
| Operating frequency      | 48HZ ~ 52HZ                   |
| Insulation resistance    | ≥500MΩ                        |
| Operating temperature    | -40°C - 80°C                  |
| Class of protection      | IP53                          |
| Service life             | >50000h                       |
| Vibration resistance     | Meet the requirements         |
| Wind pressure resistance | Meet the requirements         |