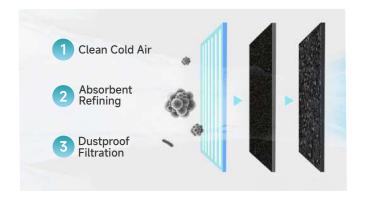

Efficient Evaporative Cooling Technology: Uses water evaporation to deliver rapid and effective cooling, perfect for hot outdoor environments.

High Airflow Capacity: Capable of generating substantial airflow to cool large outdoor and semioutdoor spaces efficiently.

## 置YIYIGROUP

Efficient Evaporative Cooling Technology: Uses water evaporation to deliver rapid and effective cooling, perfect for hot outdoor environments.

High Airflow Capacity: Capable of generating substantial airflow to cool large outdoor and semioutdoor spaces efficiently.