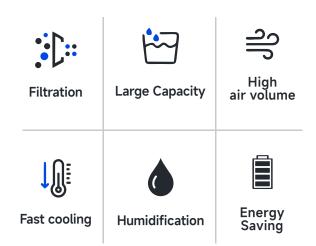

Efficient Evaporative Cooling Technology: Uses water evaporation to deliver rapid and effective cooling, perfect for hot outdoor environments.

High Airflow Capacity: Capable of generating substantial airflow to cool large outdoor and semioutdoor spaces efficiently.

Portable Design: Equipped with sturdy wheels and a lightweight structure, allowing for easy movement and flexible placement.

Energy-Efficient Operation: Designed to minimize energy consumption while providing powerful cooling, reducing operational costs.

User-Friendly Controls: Simple and intuitive control panel for easy adjustment of cooling settings to suit your needs.

| Model      | Power<br>(W) | <b>Air Flow</b><br>(m³/h) | Product Size<br>(mm) | Packaging Size<br>(mm) |
|------------|--------------|---------------------------|----------------------|------------------------|
| YKT-280H-1 | 600          | 15000                     | 670*670*1750         | 700*700*1305           |
| YKT-280M-1 | 600          | 12000                     | 670*670*1550         | 700*700*1125           |
| YKT-280L-1 | 450          | 9000                      | 670*670*1300         | 700*700*875            |