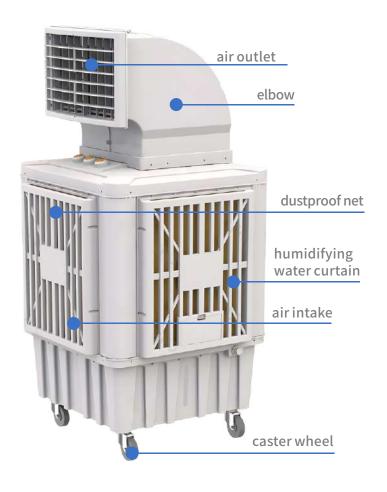

## **Industrial Outdoor Portable Evaporative Air Cooler Fan**

- 1. Outdoor Events
- 2. Warehouses
- 3. Patios and Decks
- 5. Large Semi-Outdoor Spaces

Upgrade your outdoor cooling with our industrial outdoor portable evaporative air cooler fan, delivering efficient cooling, easy portability, and energy-saving performance for various applications.

Efficient Evaporative Cooling Technology: Uses water evaporation to deliver rapid and effective cooling, perfect for hot outdoor environments.

High Airflow Capacity: Capable of generating substantial airflow to cool large outdoor and semioutdoor spaces efficiently.

Portable Design: Equipped with sturdy wheels and a lightweight structure, allowing for easy movement and flexible placement.

Energy-Efficient Operation: Designed to minimize energy consumption while providing powerful cooling, reducing operational costs.

User-Friendly Controls: Simple and intuitive control panel for easy adjustment of cooling settings to suit your needs.

| Model      | Power<br>(W) | <b>Air Flow</b><br>(m³/h) | Product Size<br>(mm) | Packaging Size<br>(mm) |
|------------|--------------|---------------------------|----------------------|------------------------|
| YKT-280H-1 | 600          | 15000                     | 670*670*1750         | 700*700*1305           |
| YKT-280M-1 | 600          | 12000                     | 670*670*1550         | 700*700*1125           |
| YKT-280L-1 | 450          | 9000                      | 670*670*1300         | 700*700*875            |

User-Friendly Controls: Simple and intuitive control panel for easy adjustment of cooling settings to suit your needs.